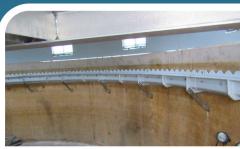

# **GRP LAUNDERS**

We also offer custom designed 'Z' and 'U' type GRP launders to suit any diameter of tank. These can be designed as 360° units or parts thereof to suit client requirements. The launder channels are supplied complete with stainless steel support brackets and weir plates.

Our launder channel sections feature 'joggle' type sealing joints for greater flexibility during installation to suit the tank install tolerances. Scum boards and support bracketry can also be supplied as required.