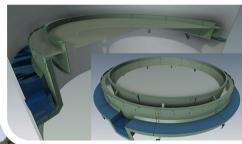

# **GRP LAUNDERS**

We also offer custom designed 'Z' and 'U' type GRP launders to suit any diameter of tank. These can be designed as 360° units or parts thereof to suit client requirements. The launder channels are supplied complete with stainless steel support brackets and weir plates.

Our launder channel sections feature 'joggle' type sealing joints for greater flexibility during installation to suit the tank install tolerances. Scum boards and support bracketry can also be supplied as required.