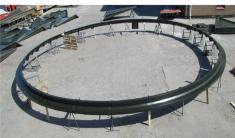

# **GRP LAUNDERS**

We also offer custom designed 'Z' and 'U' type GRP launders to suit any diameter of tank. These can be designed as 360° units or parts thereof to suit client requirements. The launder channels are supplied complete with stainless steel support brackets and weir plates.

Our launder channel sections feature 'joggle' type sealing joints for greater flexibility during installation to suit the tank install tolerances. Scum boards and support bracketry can also be supplied as required.