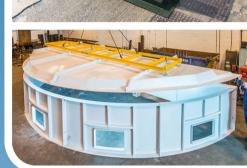

## Low Profile GRP Covers

Suitable for extreme environmental loadings and high levels of chemical and toxic constituents.

Covers are suitable for spans up to 20m (65') and are ideal for installation under existing structures or where planning rules dictate a low profile requirement.

- Full design service is always part of our supply (including FEA if required)
- Manufactured using Chemical Resistant, Fresh Water or High **Temperature Resins**
- Full conformity with WIMES
- Central panels can be modified to accommodate a central scraper arrangement
- Suitable for extreme environments and heavy loadings
- Areas where personnel access is required are treated with a high quality non-slip finish and will be fitted with GMS or GRP handrails
- Personnel access hatches
- Covers can be fully insulated