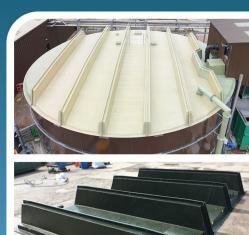

## Low Profile GRP Covers

Suitable for extreme environmental loadings and high levels of chemical and toxic constituents.

Covers are suitable for spans up to 20m (65') and are ideal for installation under existing structures or where planning rules dictate a low profile requirement.

- Full design service is always part of our supply (including FEA if required)
- Manufactured using Chemical Resistant, Fresh Water or High **Temperature Resins**
- Full conformity with WIMES
- Central panels can be modified to accommodate a central scraper arrangement
- Suitable for extreme environments and heavy loadings
- Areas where personnel access is required are treated with a high quality non-slip finish and will be fitted with GMS or GRP handrails
- Personnel access hatches
- Covers can be fully insulated